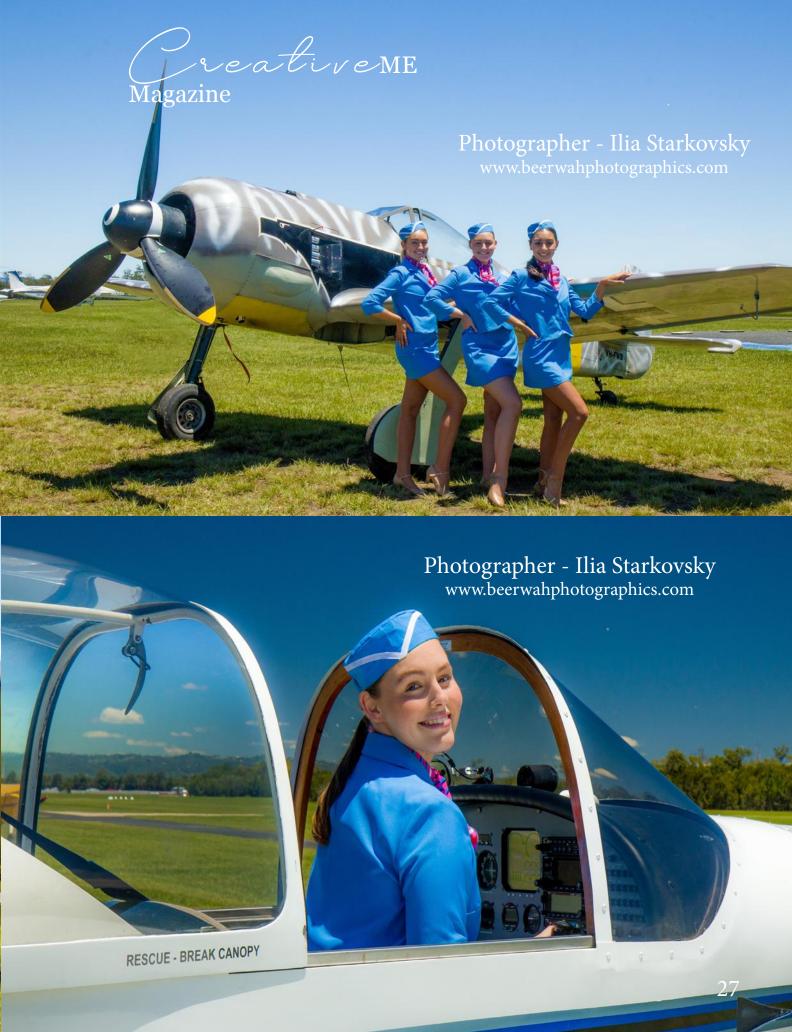

# Veative ME Magazine Photographer - Ilia Starkovsky www.beerwahphotographics.com

Prepared by MagCloud for Phil Bradeley. Get more at philb1961.magcloud.com.